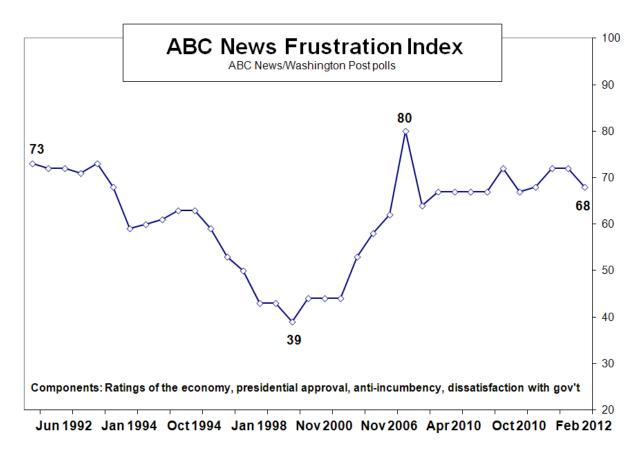

## **Frustration Index: Still Hot in the Kitchen**

Public frustration has eased a bit from its summer and fall levels, but it's still plenty hot in the kitchen.

The ABC News <u>Frustration Index</u> stands at 68 on its scale of 0 to 100, cooling just slightly from readings of 72 in July and November. The change reflects slight gains in presidential approval, an easing of anti-incumbent sentiment and a dip in dissatisfaction with the government overall.

The Frustration Index, based on these gauges, is a measure of political and economic discontent produced for ABC News by <u>Langer Research Associates</u>. It's been as high as 80 in fall 2008 and as low as 39 in 1998. At 68, it's moved a bit below its level in August 1992, 73, shortly before the first President Bush lost re-election.