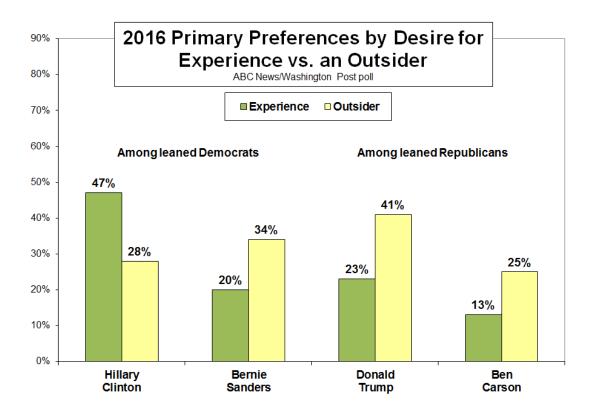

At the same time, more would like to see the next president be someone with political experience than someone from outside the political establishment, by 56-40 percent. And, by a wide margin, more would rather see the next president "fix the current political system" than "tear it down and start over," 76-21 percent.

Discontent, then, only goes so far – and it does have a strong partisan flavor. Among Democrats and Democratic leaning-independents, 69 percent prefer experience to outsider status. Among leaned Republicans, by contrast, that drops to 36 percent; 60 percent instead prefer an outsider.

Regardless, these views have impacts. In the Democratic contest, Sanders's support rises to 34 percent among people looking for a political outsider; he's numerically ahead of Clinton's 28 percent in this group. Among those more focused on experience, by contrast, Clinton's support swells to 47 percent, while Sanders' subsides to 20 percent.

There's a similar effect in the GOP race. Among those looking for an outsider, Trump's support surges to 41 percent, Carson's to 25 percent; the two alone command two-thirds of this group.

Among those who see experience as more important, Trump has 23 percent support, Carson, 13 percent.