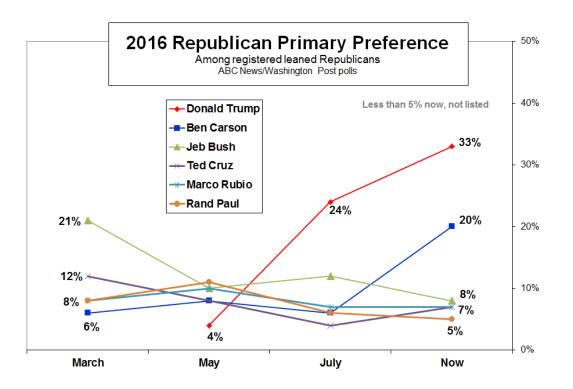

All told, among registered voters, 33 percent of Republicans and GOP-leaning independents now favor Trump for the nomination, with 20 percent for Carson - up 9 and 14 percentage points,

respectively, since July. Jeb Bush has crumpled to 8 percent, down from a field-leading 21 percent in March and his first single-digit result in ABC/Post polls this cycle. Among others, Scott Walker's tumbled to 2 percent, down 11 points since midsummer.

GOP GROUPS – Among groups, education continues to be one of the most striking differences in support for Trump; he's backed by 40 percent of leaned Republicans who lack a college degree vs. 19 percent of those who are college graduates. Less-educated voters are less likely to turn out, making this potentially a serious limitation for him.

Trump has some troubles on personal attributes even within his party. Among registered leaned Republicans, 35 percent see him as unqualified to be president, 44 percent think he doesn't have the kind of personality and temperament it takes to serve effectively and 47 percent say he doesn't understand their problems. None reaches a majority, but, for in-party ratings, these are potential concerns for Trump.

Carson, for his part, has 25 percent support from college-educated leaned Republicans – putting him numerically ahead of Trump in this group. And he does better with strong conservatives than with moderate leaned Republicans, while Trump's support is less tied to ideology. Walker, meanwhile, has lost support especially among strong conservatives.