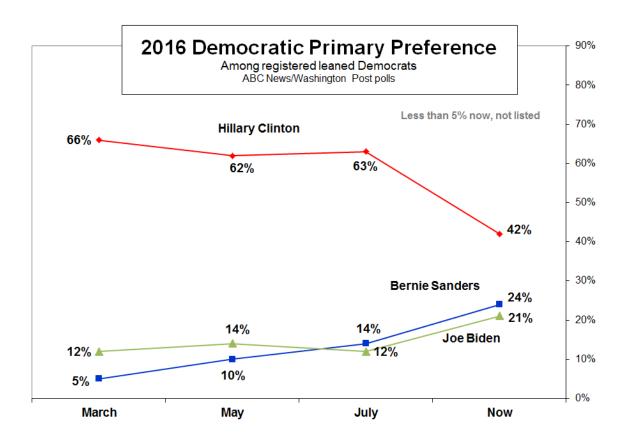

In the Democratic contest, Clinton's drop is dramatic, yet not enough to challenge her clear lead. She's supported by 42 percent of Democrats and Democratic-leaning independents who are registered to vote, down from 63 percent in July, while Sanders has gained 10 points, to 24 percent, and Joe Biden's up by 9, to 21 percent. If Biden doesn't run, most of his support moves to Clinton, boosting her to 56 percent – exactly double Sanders' support in this case.

Even if still in a strong position, Clinton's trajectory leaves no question that she has trouble. Just 39 percent now see her as honest and trustworthy, matching her career low; that has dropped by 14 points since last summer. At 46 percent, her rating for empathy – understanding the problems of average Americans – is at a career low (albeit by a single point). Her support in the primary has tanked in particular among women, previously a mainstay of her candidacy, from 71 percent in July to 42 percent now.

DEM GROUPS – In the Democratic contest, Clinton and Sanders run essentially evenly among whites, 31 vs. 33 percent; Clinton's lead relies on nonwhites, among whom she has 57 percent support, to Sanders' 13 percent. It's the only major demographic group in which Clinton still maintains a clear majority.

Clinton's support from nonwhites has dropped, by 14 points, from 71 percent in July. But her support from whites has fallen farther, by 25 points, in the same time.

As noted, too, Clinton's support among women has cratered by 29 points since July. Among men she's lost 9 points in the same period, from 52 to 43 percent. Her gender gap has evaporated.