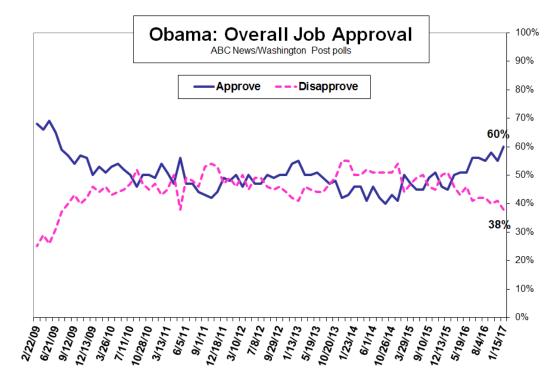

Sixty percent of Americans in the latest ABC News/Washington Post poll approve of Obama's job performance, the most since June 2009, five months after he took office. Sixty-one percent approve of his handling of the economy, a career high. And as many express a favorable opinion of him personally, the most since November 2009.

Obama's fall from broad approval at the start of his presidency was relatively swift. From a peak of 69 percent three months after taking office, he fell to 50 percent approval by the end of his first year in office, then as low as 42 percent in October 2011.

He recovered, albeit just back to 50 percent, in time to win re-election, but then headed back down, to a career low 40 percent in October 2014. Obama regained approval levels in the mid-50s in his second term only recently, starting last June.

Approval also falls below half among whites, 47 percent, ranging from 40 percent among white men without a college degree to 67 percent among college-educated white women. A majority of whites haven't approved of Obama's work in office since July 2009; this final in-office reading matches the closest he's gotten to drawing even among whites since November of that year.