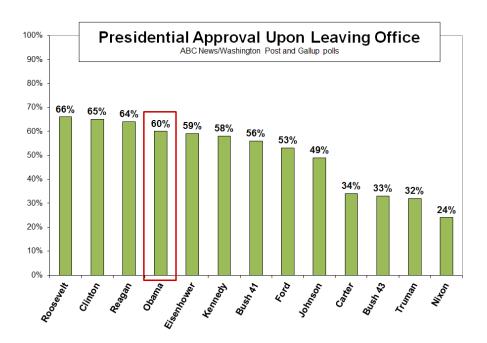

Obama's end-of-presidency rating is in the top tier of ABC/Post polls, and Gallup polls before them, back to the days of Franklin Roosevelt – just behind Roosevelt, Bill Clinton and Ronald Reagan, and alongside Dwight Eisenhower and John F. Kennedy.