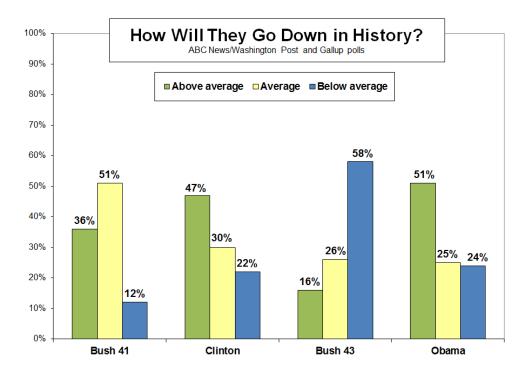

In another measure, 51 percent think Obama will go down in history as an above-average president. That's slightly more than said so about Bill Clinton (47 percent) and many more than ho said so about George H.W. Bush (36 percent) or, especially, George W. Bush (16 percent).

(Twenty-six percent think Obama will be seen as an "outstanding," president; next closest is Clinton, 15 percent.)

Obama also finishes comparatively well in other areas. His approval rating for handling health care, 52 percent, is, like his overall approval, its highest since June 2009. And he has 53 percent approval on handling terrorism, his best on this score since January 2012.