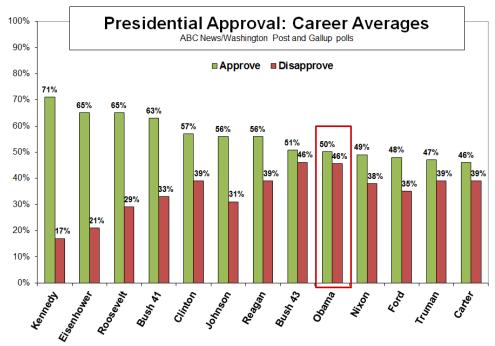

Yet Obama's ratings in this poll, produced for ABC by <u>Langer Research Associates</u>, reflect a turnaround for him, not his norm. His average job approval rating across his presidency, 50 percent, is in the lower tier, alongside George W. Bush, Richard Nixon, Gerald Ford, Harry Truman and Carter.