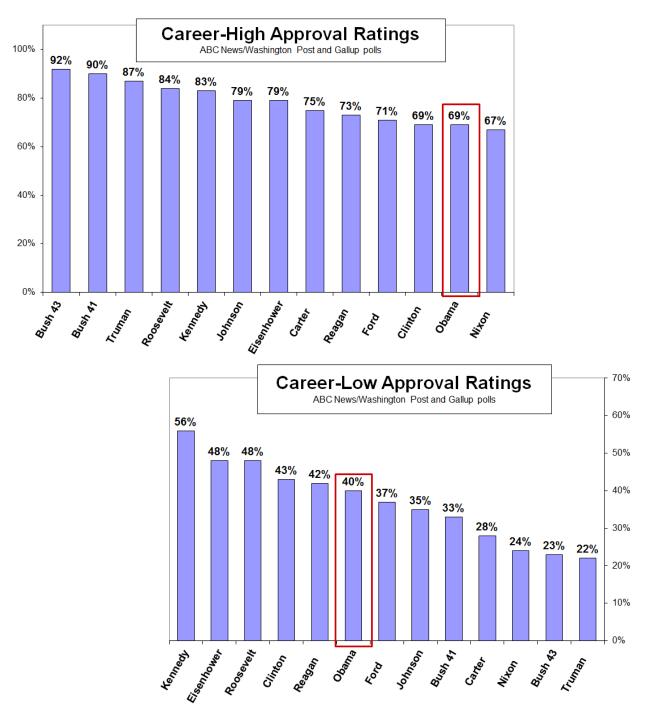

Obama's fall from broad approval at the start of his presidency was relatively swift. From a peak of 69 percent three months after taking office, he fell to 50 percent approval by the end of his first year in office, then as low as 42 percent in October 2011.

Notably, Obama neither hit the heights nor plumbed the depths of previous presidents. George W. Bush, George H.W. Bush and Harry Truman saw the highest approval ratings on record, 92, 90 and 87 percent, respectively – about 20 points better than Obama's best. Yet Truman and George W. Bush also saw the lowest approval ratings on record, 22 and 23 percent, respectively – 18 and 17 points worse than Obama's worst.