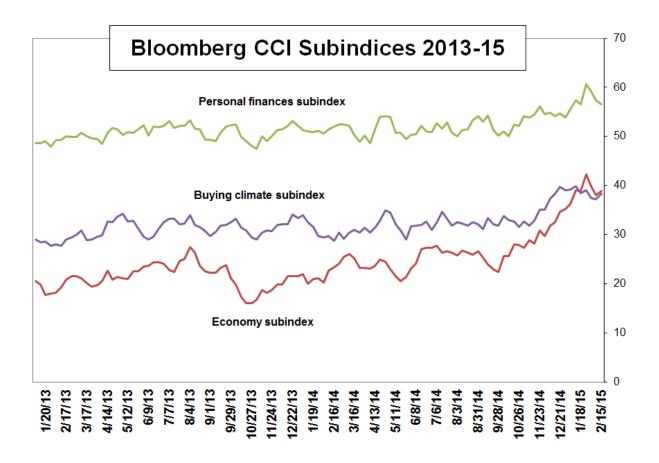

#### Individual measures:

|                      |           |           | Average | Average |
|----------------------|-----------|-----------|---------|---------|
| Positive ratings of: | This week | Last week | 2015    | 185-115 |
| National economy     | 39%       | 38        | 39      | 34      |
| Personal finances    | 57        | 57        | 58      | 55      |
| Buying climate       | 38        | 37        | 39      | 36      |
|                      |           |           |         |         |
|                      | Excel     | Not so    |         |         |