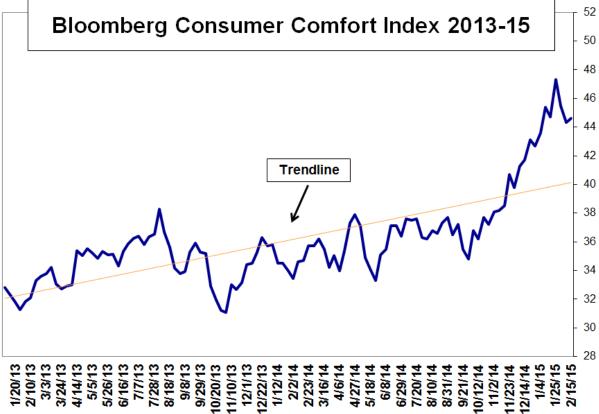

### Data summary for 2/19/2015

|                     | CCI  |                                                |
|---------------------|------|------------------------------------------------|
| This week           | 44.6 |                                                |
| Last week           | 44.3 |                                                |
| 2015 high           | 47.3 | Jan. 25                                        |
| 2015 low            | 43.6 | Jan. 4                                         |
| 2015 average        | 45.1 |                                                |
| 2009 average        | 26.0 | Worst full year                                |
| 2000 average        | 64.4 | Best full year                                 |
| June 21, 2009       | 23   | Record low (also three other dates in 2008-09) |
| Jan. 16, 2000       | 69   | Record high                                    |
| Average since 12/85 | 41.6 |                                                |