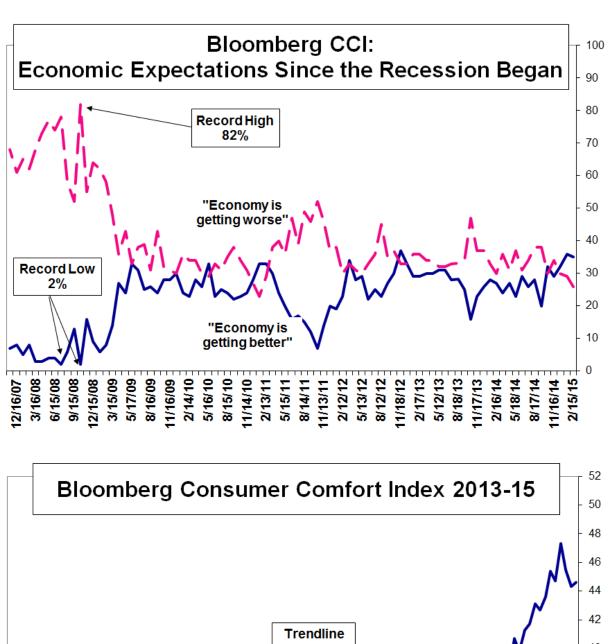

### Economy's direction:

|          | Beller | worse | Same |
|----------|--------|-------|------|
| 2/15/15  | 35     | 26    | 38   |
| 1/18/15  | 36     | 29    | 34   |
| 12/14/14 | 32     | 30    | 38   |
| 11/16/14 | 29     | 34    | 36   |