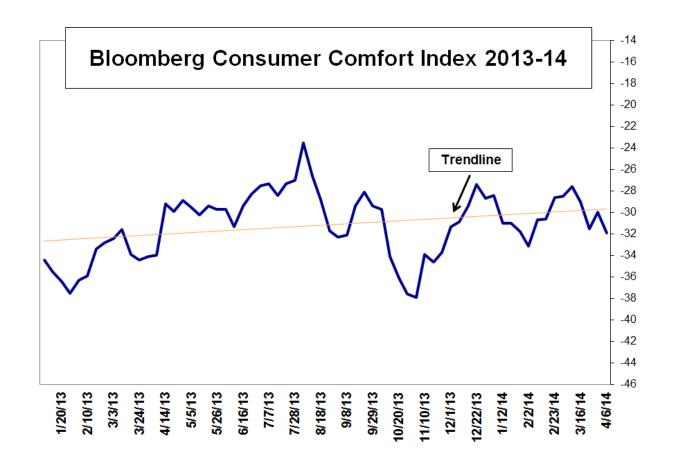

#### Data summary for 4/10/2014

|                     | CCI   |                                |
|---------------------|-------|--------------------------------|
| This week           | -31.9 |                                |
| Last week           | -30.0 |                                |
| 2014 high           | -27.6 | March 9                        |
| 2014 low            | -33.1 | Feb. 2                         |
| 2014 average        | -30.3 |                                |
| 2009 average        | -47.9 | Worst full year                |
| 2000 average        | +28.9 | Best full year                 |
| Jan. 25, 2009       | -54   | Record low (also Dec. 1, 2008) |
| Jan. 16, 2000       | +38   | Record high                    |
| Average since 12/85 | -16.5 |                                |

| Individual measures  | :   |             |        |          |              |                          |  |
|----------------------|-----|-------------|--------|----------|--------------|--------------------------|--|
|                      |     |             |        |          | Average      | Average                  |  |
| Positive ratings of: |     | This week I |        | Last wee | k 2014       | <b>'</b> 85- <b>'</b> 14 |  |
| National economy     |     | 23%         |        | 23       | 23           | 34                       |  |
| Personal finances    |     | 49          |        | 50       | 51           | 55                       |  |
| Buying climate       |     | 30          |        | 32       | 31           | 36                       |  |
|                      |     |             |        |          |              |                          |  |
|                      |     | Excel       |        | Not so   |              |                          |  |
| Full ratings of:     |     | -lent       | Good   | Good     | Poor         |                          |  |
| National economy     |     | 1%          | 22     | 44       | 33           |                          |  |
| Personal finances    |     | 6 43        |        | 34       | 18           |                          |  |
| Buying climate       |     | 2           | 28     | 45       | 24           |                          |  |
|                      | D   |             | 1-     |          | Danisia      | T                        |  |
| _                    |     | sitive Hi   | _      |          | Positive Low |                          |  |
| Economy              | 80% | Jan. 16,    | 2000   |          | 4% Feb. 8,   |                          |  |
| Finances             | 70% | latest J    | an. 23 | , 2000   | 39% June 21  | and 28, 2009             |  |
| Buying climate       | 57% | Jan. 16,    | 2000   |          | 18% latest ( | Oct. 19, 2008            |  |

The index is derived by subtracting the negative response to each index question from the positive response to that question. The three resulting numbers are added and divided by three. The index can range from +100 (everyone positive on all three measures) to -100 (all negative on all three measures). The survey began in December 1985.