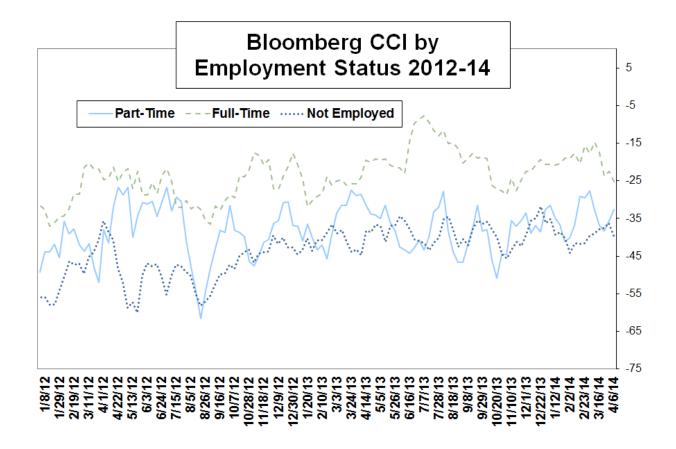

The index is derived by subtracting the negative response to each index question from the positive response to that question. The three resulting numbers are added and divided by three. The index can range from +100 (everyone positive on all three measures) to -100 (all negative on all three measures). The survey began in December 1985.