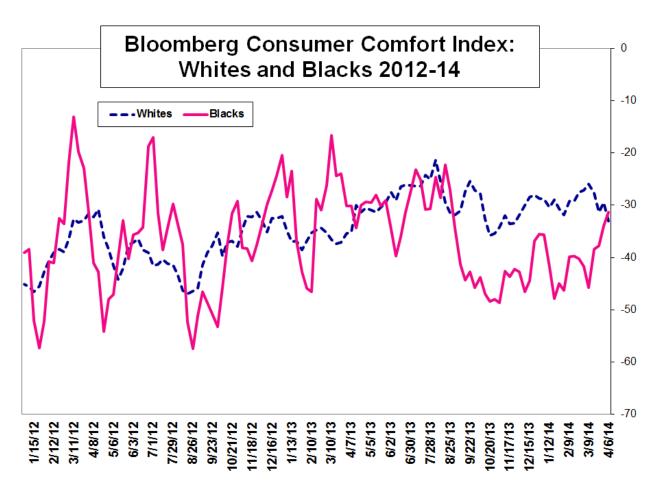

The index is derived by subtracting the negative response to each index question from the positive response to that question. The three resulting numbers are added and divided by three. The index can range from +100 (everyone positive on all three measures) to -100 (all negative on all three measures). The survey began in December 1985.